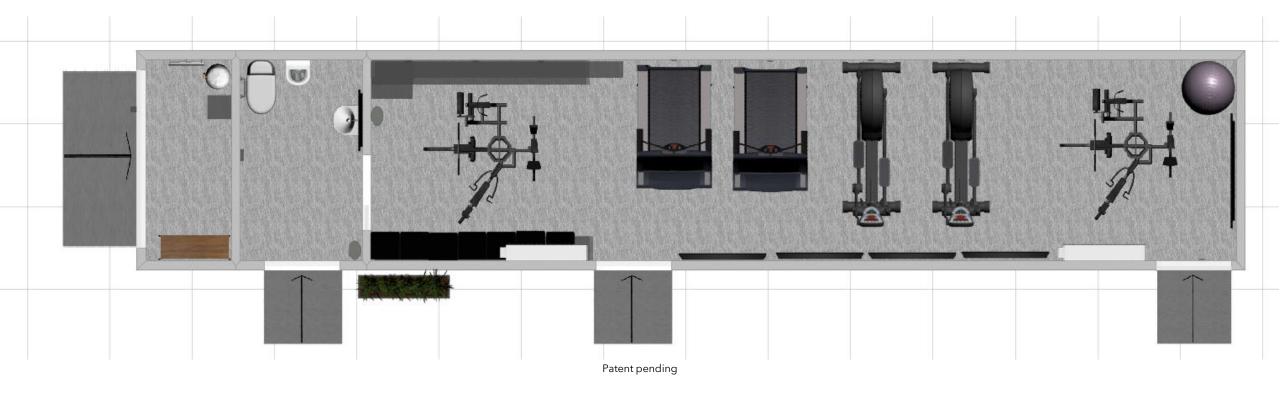

#### Patent pending

Cardio equipment Restroom Weights Sanitizing stations
Water cooler
Entertainment flatscreens

Secure lockers for personal items.

Patent pending

Dual entrance for co-ed bathroom. Equipped with toilet, urinal, hand dryer and sink.