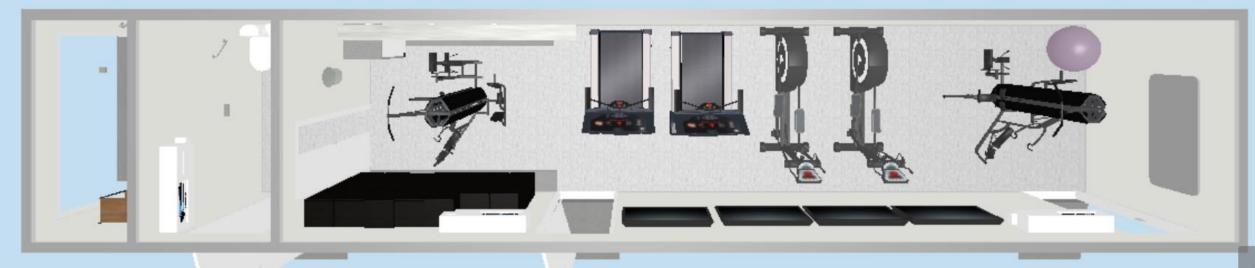

### THE WELLNESS FACILITY

Outfit your wellness facility to boost staff performance in a 53' mobile trailer pulled by a truck and dropped where needed on jobsites.

(Weights, cardio equipment, yoga or floor fitness, etc.)

USB charging device bar.

An all inclusive, onsite workout facility.

AMERICA'S #1 COZIEST HOTEL ON WHEELS

PAGE 2

#### Patent pending

Cardio equipment Restroom Weights Sanitizing stations
Water cooler
Entertainment flatscreens

Secure lockers for personal items.

Patent pending

Dual entrance for co-ed bathroom. Equipped with toilet, urinal, hand dryer and sink.