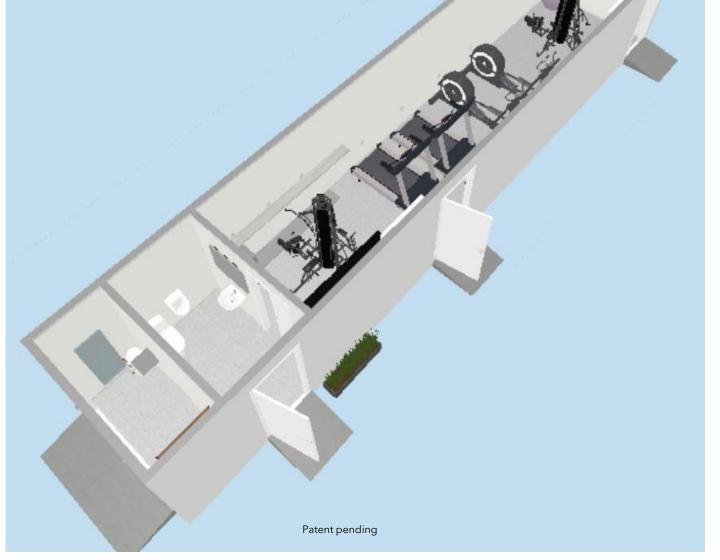

Patent pending

### THE WELLNESS FACILITY

Outfit your wellness facility to boost staff performance in a 53' mobile trailer pulled by a truck and dropped where needed on jobsites.

(Weights, cardio equipment, yoga or floor fitness, etc.)

#### Patent pending

Cardio equipment Restroom Weights Sanitizing stations
Water cooler
Entertainment flatscreens

Secure lockers for personal items.

Patent pending

Dual entrance for co-ed bathroom. Equipped with toilet, urinal, hand dryer and sink.